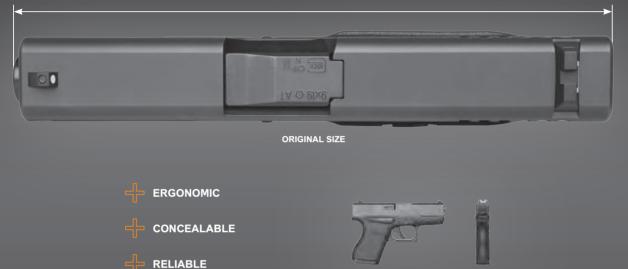

## The new 9x19 GLOCK Slimline model G43

The G43 is the newest member of the slimline subcompact pistol family and the smallest 9x19 caliber pistol GLOCK ever introduced. Engineered with the GLOCK perfection promise, the G43 pistol presents confidence that fits into every lifestyle with its ultra-concealable profile.

## Technical data

Caliber

Length (overall)

Width (overall)

Height with magazine

Weight: Pistol incl. magazine

Magazine capacity (rounds)

9x19 mm

ayra IIIII

159 mm / 6.26 inch

26 mm / 1.02 inch

108 mm / 4.25 inch

509 g / 17.95 oz

6

© GLOCK 2015